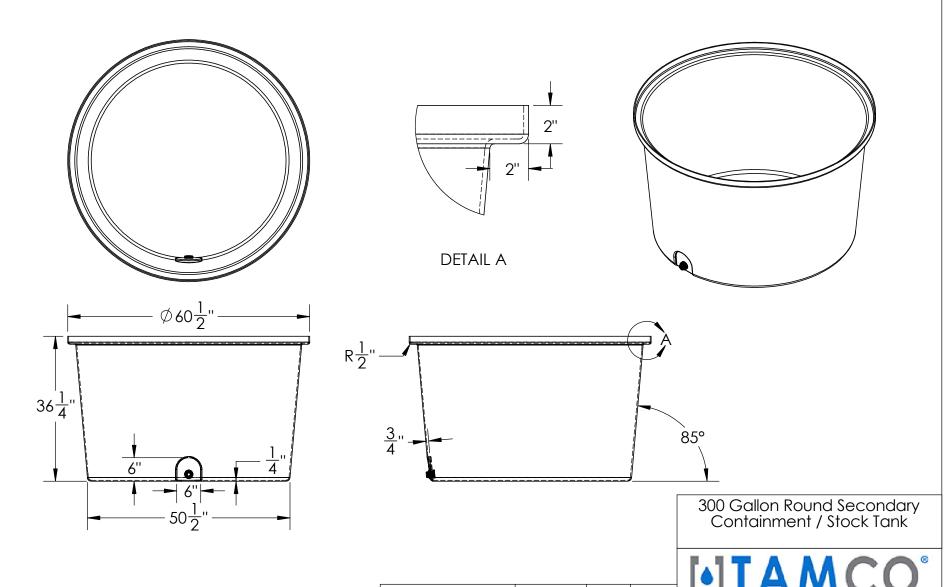

DIMENSIONS ARE IN INCHES TOLERANCE: ± 1/4" MATERIAL LLDPE - FDA resin CAPACITY 300 US gal. GRADUATIONS N/A NOMINAL WALL THICKNESS 1/4"

NAME DATE NJV 7/12/23 DRAWN APPROVED

COMMENTS:

Natural, Yellow, Blue, Black, Forest Green **UV** Stabilized